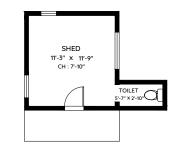

| GARAGE | 931 SQ.FT.  |
|--------|-------------|
| SHED   | 183 SQ.FT.  |
| PATIO  | 1513 SQ.FT. |
| PORCH  | 237 SQ.FT.  |
|        |             |

2,864 SQ.FT. **TOTAL** 

|                                                                                                                                                                                                                                                                                                                                                                                                                                                                                                                                                                                                                                                                                                                                                                                                                                                                                                                                                                                                                                                                                                                                                                                                                                                                                                                                                                                                                                                                                                                                                                                                                                                                                                                                                                                                                                                                                                                                                                                                                                                                                                                                |                           | PATIO<br>57'-7" × 22'-7"                     | L                                               |
|--------------------------------------------------------------------------------------------------------------------------------------------------------------------------------------------------------------------------------------------------------------------------------------------------------------------------------------------------------------------------------------------------------------------------------------------------------------------------------------------------------------------------------------------------------------------------------------------------------------------------------------------------------------------------------------------------------------------------------------------------------------------------------------------------------------------------------------------------------------------------------------------------------------------------------------------------------------------------------------------------------------------------------------------------------------------------------------------------------------------------------------------------------------------------------------------------------------------------------------------------------------------------------------------------------------------------------------------------------------------------------------------------------------------------------------------------------------------------------------------------------------------------------------------------------------------------------------------------------------------------------------------------------------------------------------------------------------------------------------------------------------------------------------------------------------------------------------------------------------------------------------------------------------------------------------------------------------------------------------------------------------------------------------------------------------------------------------------------------------------------------|---------------------------|----------------------------------------------|-------------------------------------------------|
| Beckerody is a state of the sta |                           | DEN<br>10'-11" × 9'-5" PRIMARY E<br>15'-0" > | BEDROOM 10-3" × 13'-1"                          |
| FAMILY ROOM 23'-6" x 21'-0"                                                                                                                                                                                                                                                                                                                                                                                                                                                                                                                                                                                                                                                                                                                                                                                                                                                                                                                                                                                                                                                                                                                                                                                                                                                                                                                                                                                                                                                                                                                                                                                                                                                                                                                                                                                                                                                                                                                                                                                                                                                                                                    | KITCHEN   18'-9" × 14'-1" | LAUNDRY<br>8'-0" × 12'-11"                   | W.I.C.   10'-3" × 6'-2"                         |
| DINING ROOM<br>13'-7" × 16'-6"                                                                                                                                                                                                                                                                                                                                                                                                                                                                                                                                                                                                                                                                                                                                                                                                                                                                                                                                                                                                                                                                                                                                                                                                                                                                                                                                                                                                                                                                                                                                                                                                                                                                                                                                                                                                                                                                                                                                                                                                                                                                                                 | FOYER 1                   | # N                                          | DOUBLE GARAGE<br>24'-11" X 22'-11"<br>CH: 8'-1" |
|                                                                                                                                                                                                                                                                                                                                                                                                                                                                                                                                                                                                                                                                                                                                                                                                                                                                                                                                                                                                                                                                                                                                                                                                                                                                                                                                                                                                                                                                                                                                                                                                                                                                                                                                                                                                                                                                                                                                                                                                                                                                                                                                |                           | PORCH<br>16'-9" X 10'-8"                     | SINGLE GARAGE<br>22'-11" x 12'-0"               |